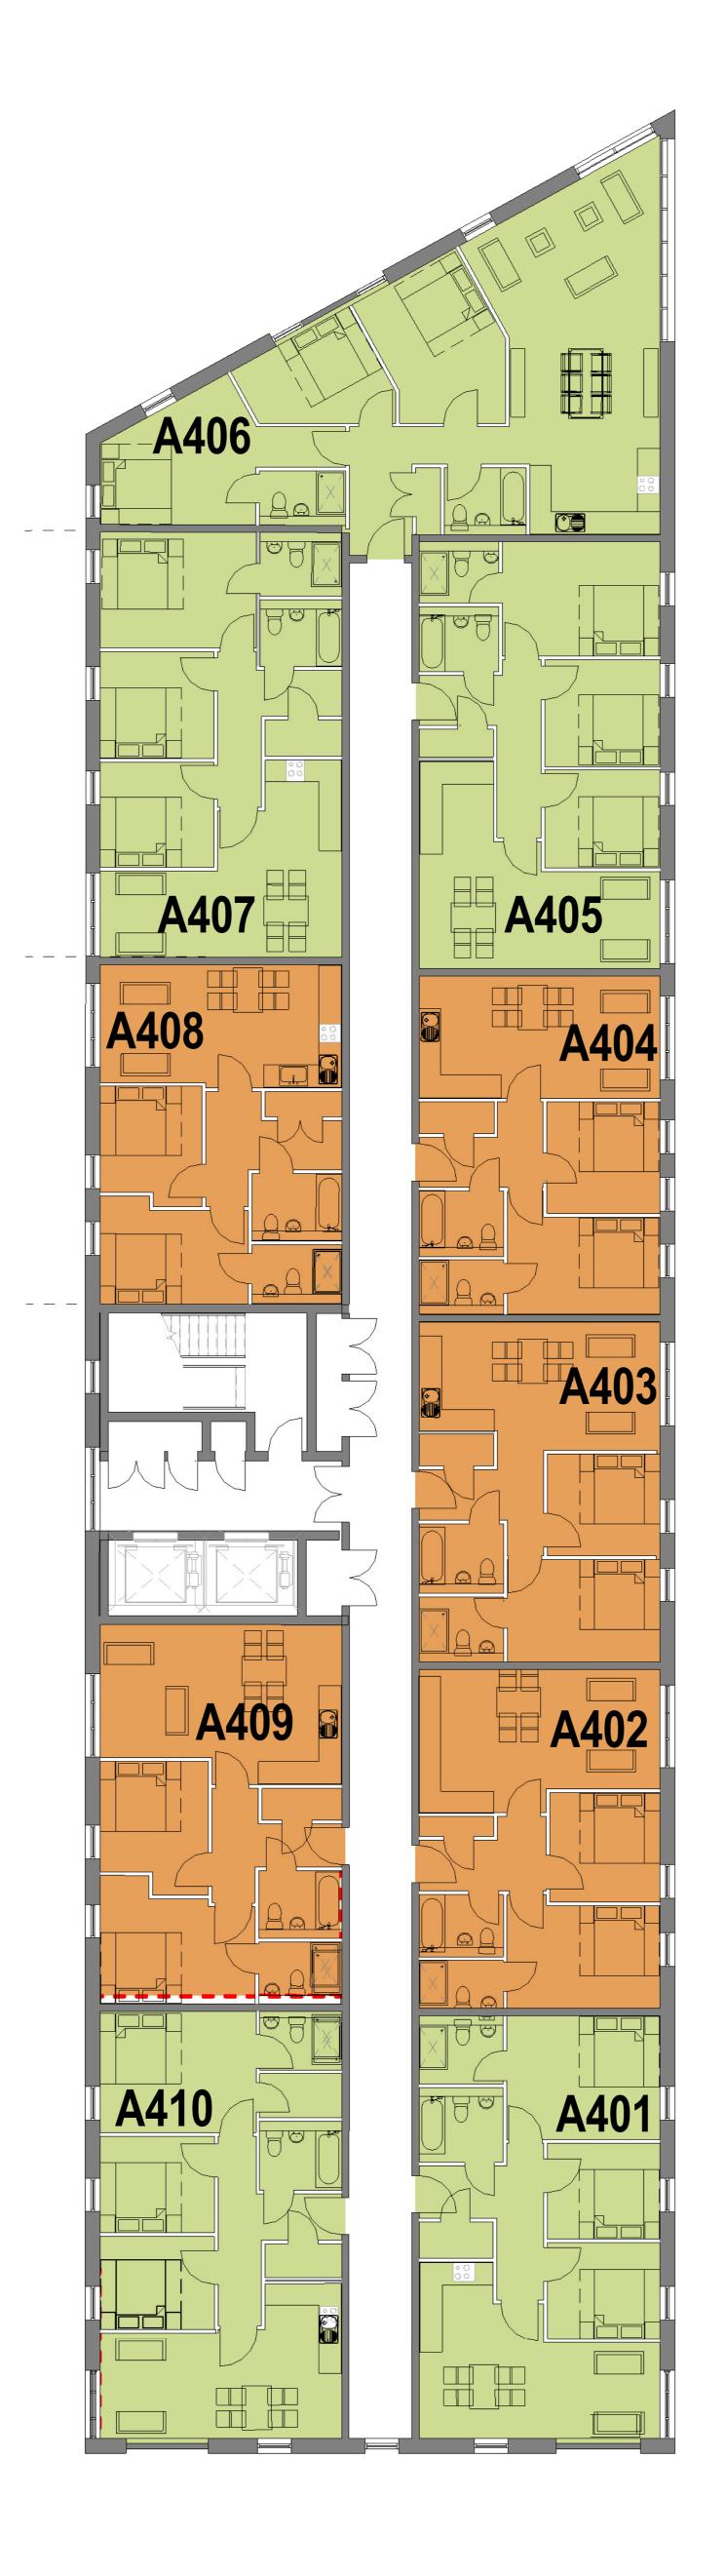

**1** Blocks A & E - Fourth Floor

**General Notes** 

All site dimensions shall be verified by the Contractor on site prior to commencing any works.

Do not scale from this drawing.

Only work to written dimensions.

Revision:

Scale Status Drawn By

Checked By

Date

1:100 @ AO Information DP JSC 09/21/17

Client: Regent Plaza Ltd Project: Regent Plaza.

Sheet Name: Blocks - Fourth Floor

Drawing Number: 17025\_CO-044